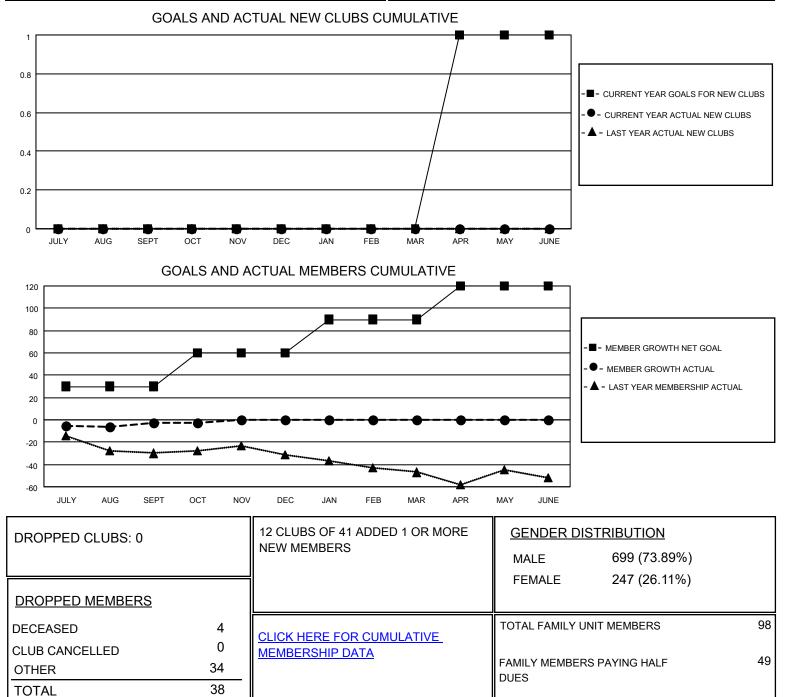

## District 2 E1

Results as of: 10/31/2020

Page 1 of 1

| Clubs                 |               |           |               | Members               |                         |                         |                                                    |
|-----------------------|---------------|-----------|---------------|-----------------------|-------------------------|-------------------------|----------------------------------------------------|
| RESULTS FOR 2020-2021 |               |           |               | RESULTS FOR 2020-2021 |                         |                         |                                                    |
| QUARTER               | NEW CLUB GOAL | NEW CLUBS | DROPPED CLUBS | QUARTER MEM           | IBER GROWTH NET<br>GOAL | MEMBER GROWTH<br>ACTUAL | DROPPED<br>MEMBERS ACTUAL<br>(including transfers) |
| JULY/AUG/SEPT         | 0             | 0         | 0             | JULY/AUG/SEPT         | 30                      | 27                      | 28                                                 |
| OCT/NOV/DEC           | 0             | 0         | 0             | OCT/NOV/DEC           | 30                      | 11                      | 10                                                 |
| JAN/FEB/MAR           | 0             | 0         | 0             | JAN/FEB/MAR           | 30                      | 0                       | 0                                                  |
| APR/MAY/JUNE          | 1             | 0         | 0             | APR/MAY/JUNE          | 30                      | 0                       | 0                                                  |